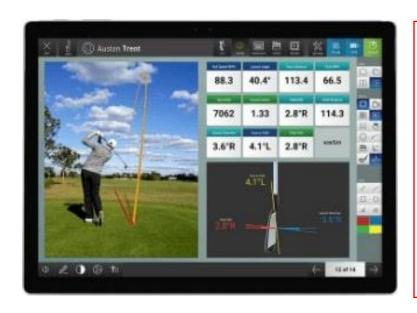

## **GOLF CLUB FITTINGS**

Why get a fitting with Flightscope? You get precise results detailing both what your golf club is doing as well as the golf ball after impact. The X3 machine uses both cameras and doppler to provide measurements that assist us in putting the right golf club(s) in your hands. Flightscope, Trackman, and Foresight are the most trusted launch monitors by tour professionals and club professionals.

## **MEASURES**

**Ball Speed Roll Distance** Club Head Speed **Total Distance** Smash Factor **Lateral Landing** Carry Distance **Shot Dispersion** Launch Angle **Shot Type** Spin Rate Face to Path Apex Height Face to Target Flight Time Club Path Club Speed Profile **Vertical Swing Plane** Club Acceleration Horizontal Swing Plane Profile Low Point Angle of Attack Vertical Descent Spin Loft **Angle Curve** Launch Direction Spin Axis